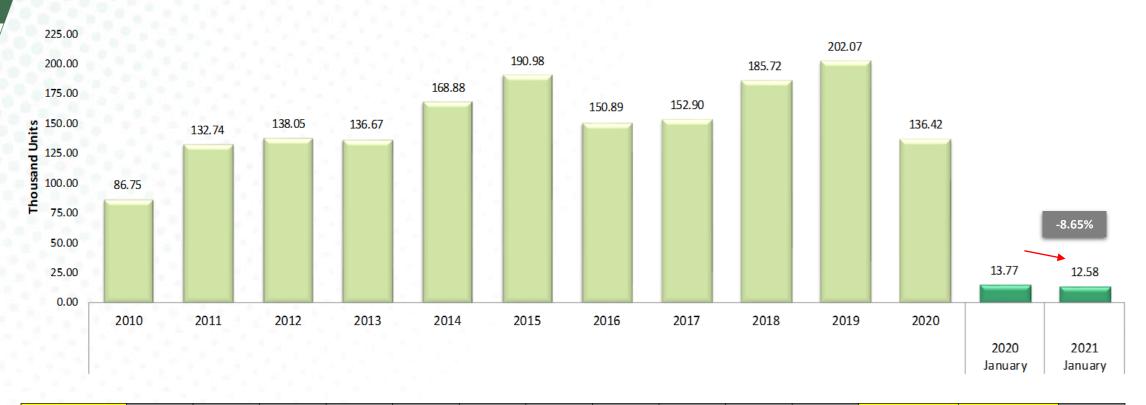

### 6 - Production of heavy vehicles in Mexico January 2020 vs 2021

| (Thousand Units)        | 2010  | 2011   | 2012   | 2013   | 2014   | 2015   | 2016   | 2017   | 2018   | 2019   | 2020   | 2020<br>January | 2021<br>January | Var %  |
|-------------------------|-------|--------|--------|--------|--------|--------|--------|--------|--------|--------|--------|-----------------|-----------------|--------|
| <b>Total Production</b> | 86.75 | 132.74 | 138.05 | 136.67 | 168.88 | 190.98 | 150.89 | 152.90 | 185.72 | 202.07 | 136.42 | 13.77           | 12.58           | -8.65% |