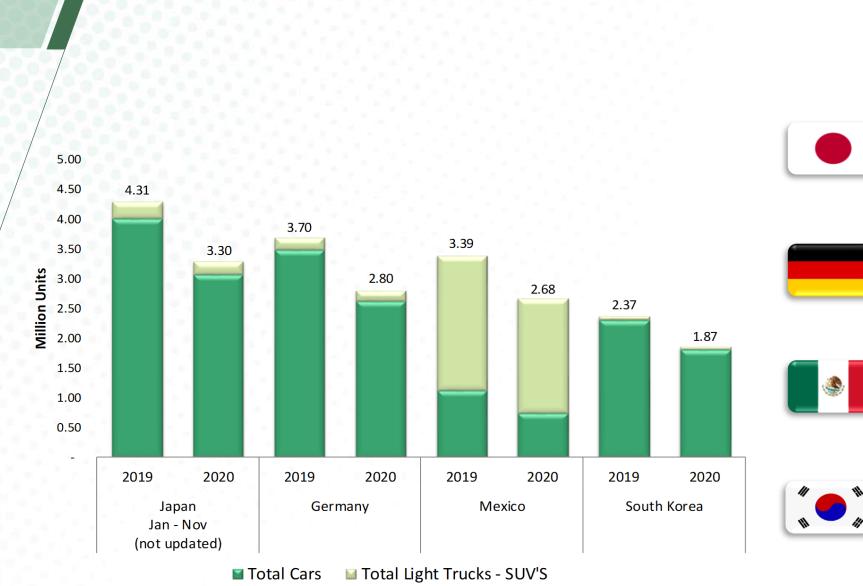

### 3 - Production of light vehicles for exports in the world Jan – Dec 2019 vs 2020

|                               | (Millior | Var % |         |
|-------------------------------|----------|-------|---------|
|                               | 2019     | 2020  |         |
| Total Cars                    | 4.01     | 3.07  | -23.37% |
| Total Light<br>Trucks - SUV'S | 0.30     | 0.23  | -23.26% |
| Total Export                  | 4.31     | 3.30  | -23.36% |
| Total Cars                    | 3.49     | 2.63  | -24.50% |
| Total Light<br>Trucks - SUV'S | 0.21     | 0.16  | -22.14% |
| Total Export                  | 3.70     | 2.80  | -24.36% |
| Total Cars                    | 1.14     | 0.74  | -34.61% |
| Total Light<br>Trucks - SUV'S | 2.25     | 1.94  | -13.90% |
| Total Export                  | 3.39     | 2.68  | -20.85% |
| Total Cars                    | 2.31     | 1.82  | -21.28% |
| Total Light<br>Trucks - SUV'S | 0.05     | 0.04  | -16.96% |
| Total Export                  | 2.37     | 1.87  | -21.18% |

Source: VDA, JAMA, INEGI, KAMA