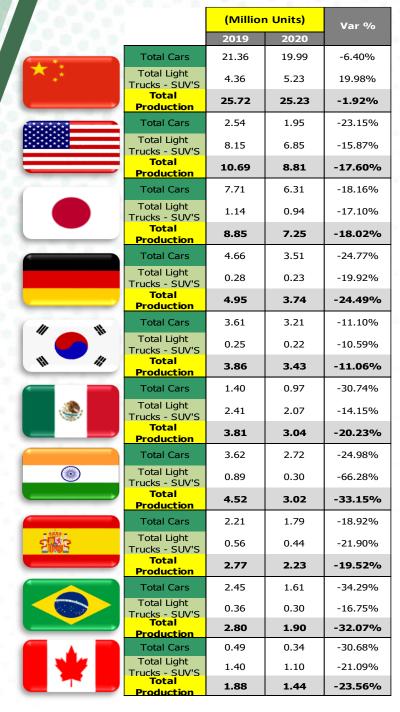

#### 2 - Production of light vehicles in the world Jan – Dec 2019 vs 2020

Source: CAAM, JAMA, VDA, KAMA, MARKLINES, INEGI, ANFAC, ANFAVEA, Automotive News Data Center