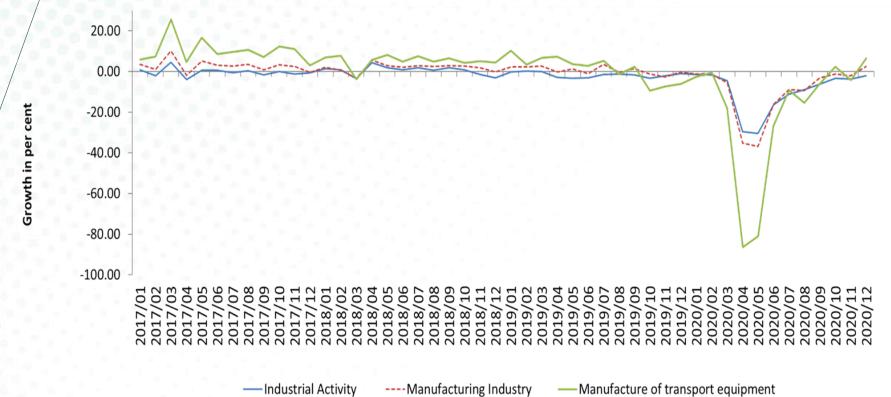

#### 1 - Mexican economic environment

### Industrial Production in Mexico, 2017 – Dec 2020 (annual average rate of growth)

| Concept                            | Var - Dec %<br>2019 vs 2020 |
|------------------------------------|-----------------------------|
| Industrial Activity                | (-) 2.14 %                  |
| Manufacturing Industry             | 2.51 %                      |
| Manufacture of transport equipment | 6.55 %                      |

Source: INEGI