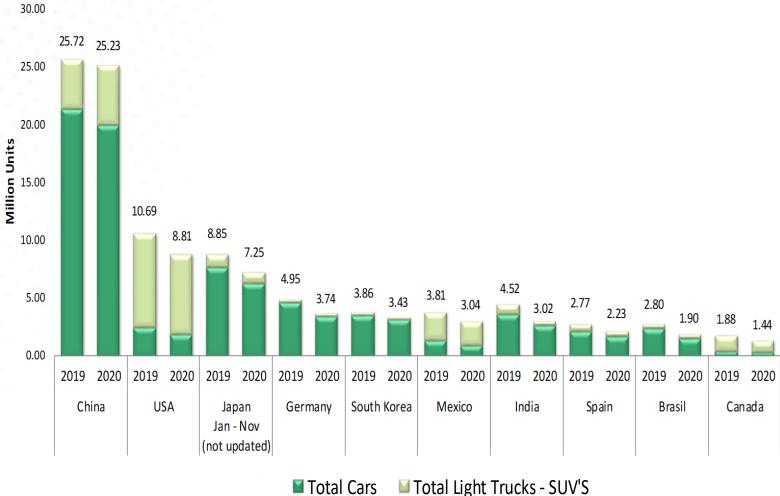

#### 2 - Production of light vehicles in the world Jan – Dec 2019 vs 2020

Source: CAAM, JAMA, VDA, KAMA, MARKLINES, INEGI, ANFAC, ANFAVEA, Automotive News Data Center