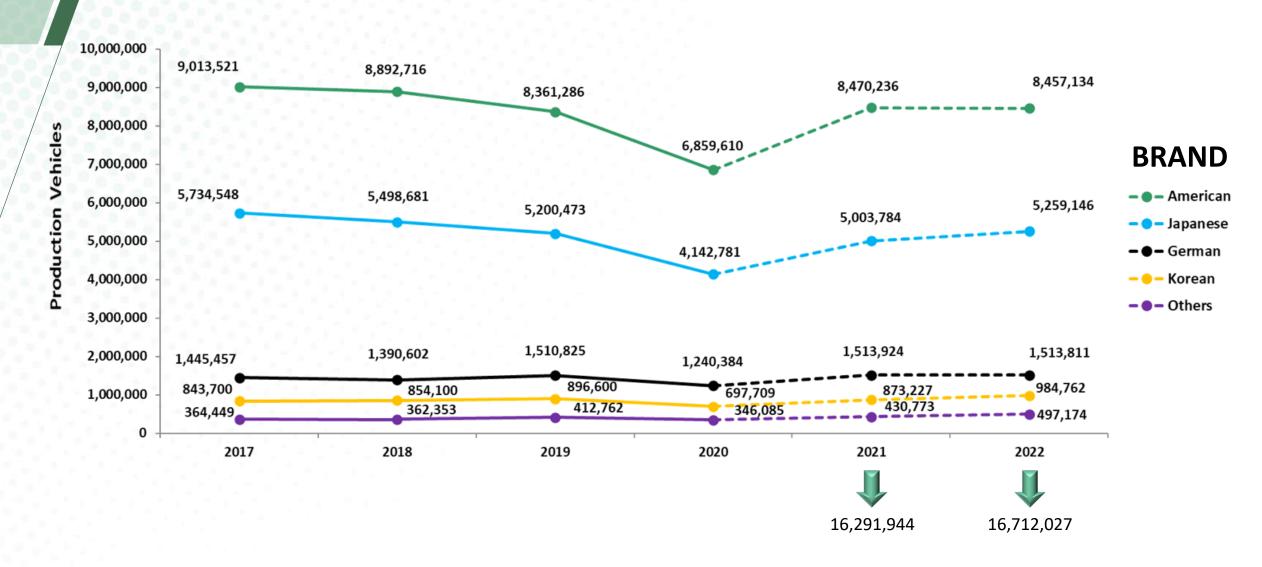

#### 2 - Production of light vehicles in the world Jan – Dec 2019 vs 2020

Source: CAAM, JAMA, VDA, KAMA, MARKLINES, INEGI, ANFAC, ANFAVEA, Automotive News Data Center