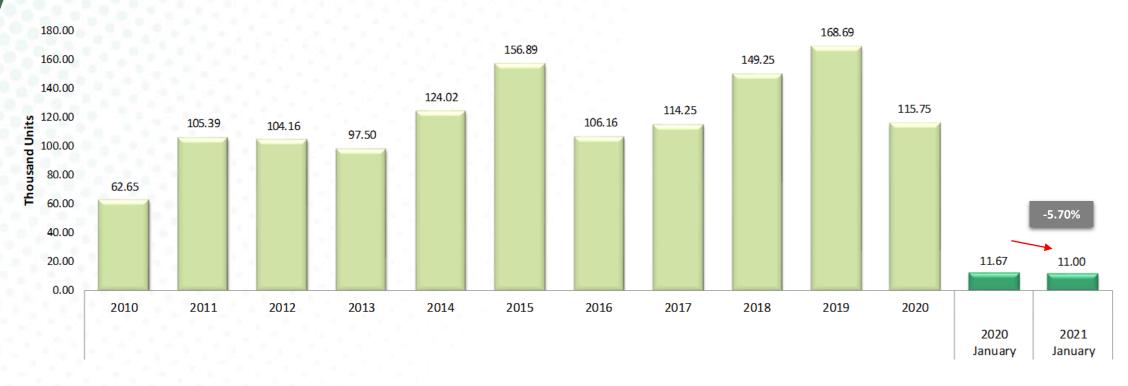

# 7 - Production of heavy vehicles for exports in Mexico January 2020 vs 2021

| (Thousand Units) | 2010  | 2011   | 2012   | 2013  | 2014   | 2015   | 2016   | 2017   | 2018   | 2019   | 2020   | 2020<br>January | 2021<br>January | Var %  |
|------------------|-------|--------|--------|-------|--------|--------|--------|--------|--------|--------|--------|-----------------|-----------------|--------|
| Total Export     | 62.65 | 105.39 | 104.16 | 97.50 | 124.02 | 156.89 | 106.16 | 114.25 | 149.25 | 168.69 | 115.75 | 11.67           | 11.00           | -5.70% |