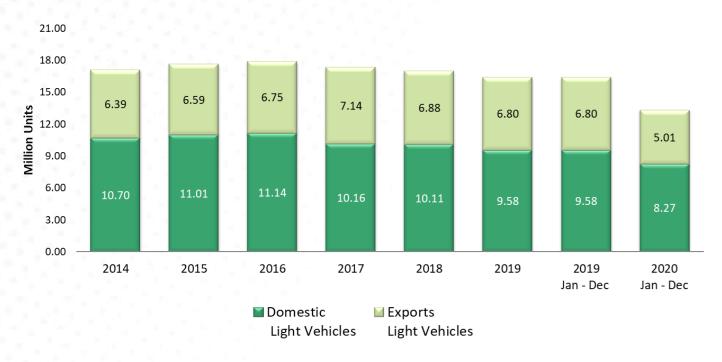

### 4 - Production & exports of light vehicles in North America Jan - Dec 2019 vs 2020

| (Million Units)            | 2014  | 2015  | 2016  | 2017  | 2018  | 2019  | 2019<br>Jan - Dec | 2020<br>Jan - Dec | Var %   |
|----------------------------|-------|-------|-------|-------|-------|-------|-------------------|-------------------|---------|
| Domestic<br>Light Vehicles | 10.70 | 11.01 | 11.14 | 10.16 | 10.11 | 9.58  | 9.58              | 8.27              | -13.63% |
| Exports<br>Light Vehicles  | 6.39  | 6.59  | 6.75  | 7.14  | 6.88  | 6.80  | 6.80              | 5.01              | -26.31% |
| Total<br>Production        | 17.09 | 17.60 | 17.89 | 17.30 | 17.00 | 16.38 | 16.38             | 13.29             | -18.90% |