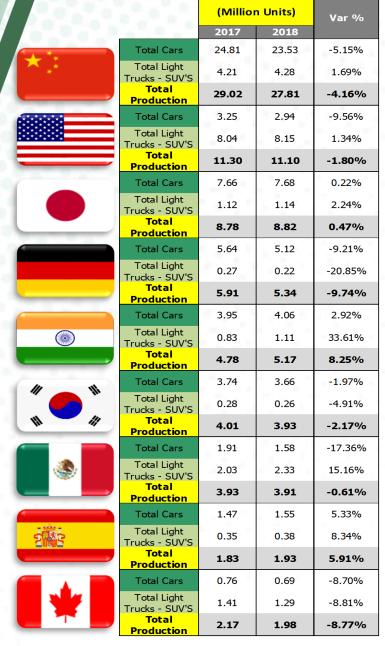

#### 2 - Production of light vehicles in the world Jan – Dec 2017 vs 2018

Source: CAAM, JAMA, VDA, KAMA, SIAM, INEGI, ANFAC, Automotive News Data Center