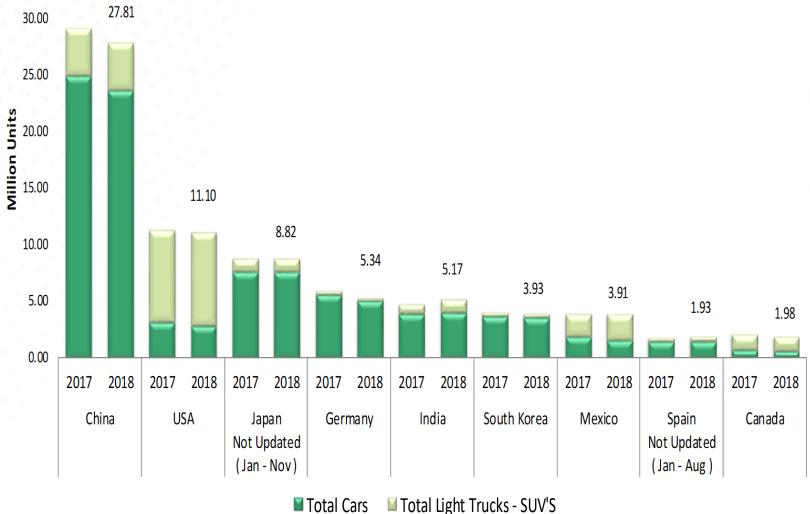

#### 2 - Production of light vehicles in the world Jan – Dec 2017 vs 2018

Source: CAAM, JAMA, VDA, KAMA, SIAM, INEGI, ANFAC, Automotive News Data Center