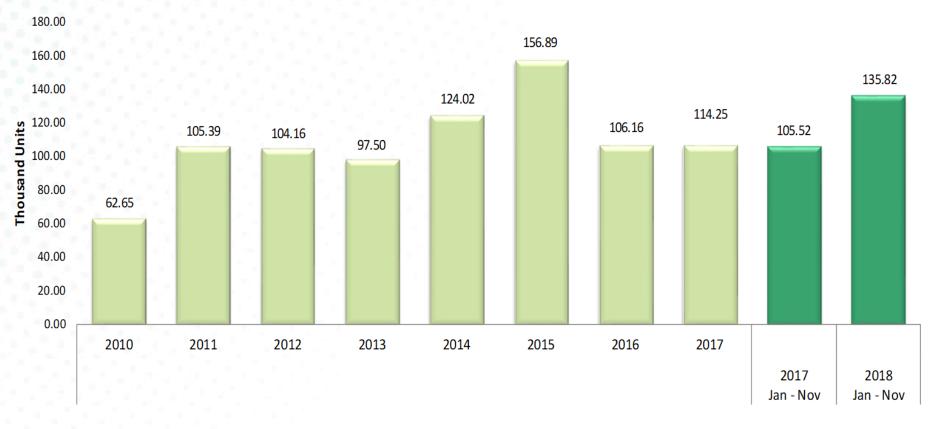

## 5 - Production of heavy vehicles for exports in Mexico Jan - Nov 2017 vs 2018

| (Thousand Units) | 2010  | 2011   | 2012   | 2013  | 2014   | 2015   | 2016   | 2017   | 2017<br>Jan - Nov | 2018<br>Jan - Nov | Var %  |
|------------------|-------|--------|--------|-------|--------|--------|--------|--------|-------------------|-------------------|--------|
| Total Export     | 62.65 | 105.39 | 104.16 | 97.50 | 124.02 | 156.89 | 106.16 | 106.16 | 105.52            | 135.82            | 28.72% |

Source: INEGI