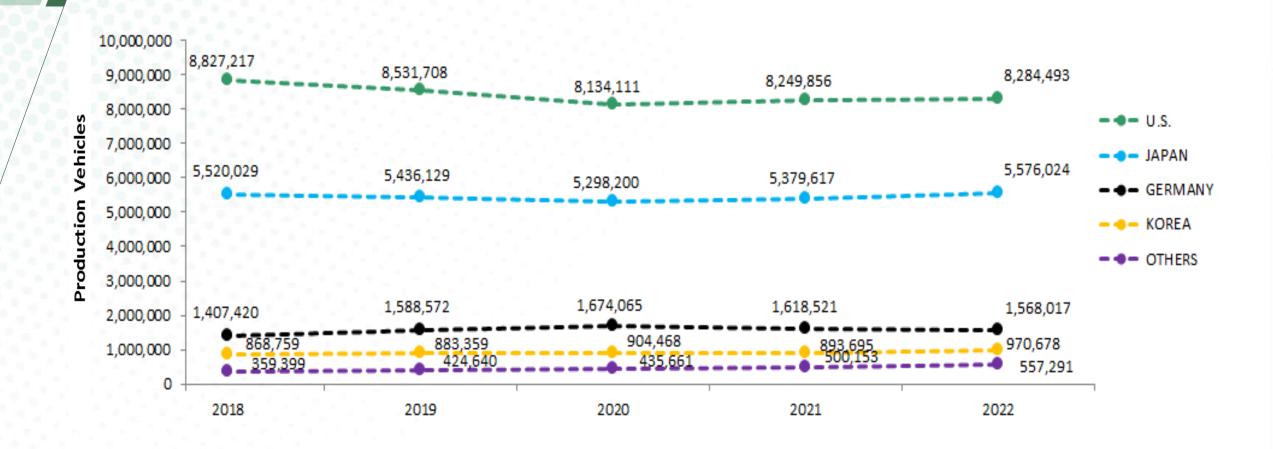

## 6 - Forecast of light vehicles production in NAFTA, 2018 - 2022

Source: IHS Markit