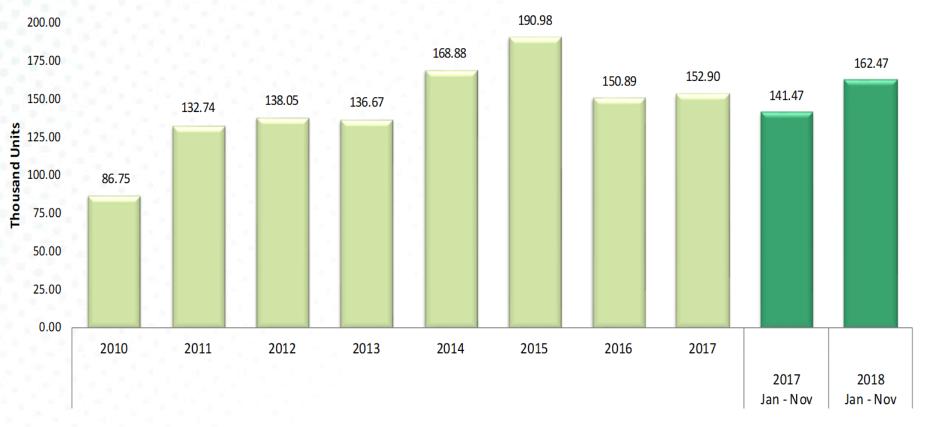

#### 4 - Production of heavy vehicles in Mexico Jan - Nov 2017 vs 2018

| (Thousand Units)        | 2010  | 2011   | 2012   | 2013   | 2014   | 2015   | 2016   | 2017   | 2017<br>Jan - Nov | 2018<br>Jan - Nov | Var %  |
|-------------------------|-------|--------|--------|--------|--------|--------|--------|--------|-------------------|-------------------|--------|
| <b>Total Production</b> | 86.75 | 132.74 | 138.05 | 136.67 | 168.88 | 190.98 | 150.89 | 152.90 | 141.47            | 162.47            | 14.84% |

Source: INEGI