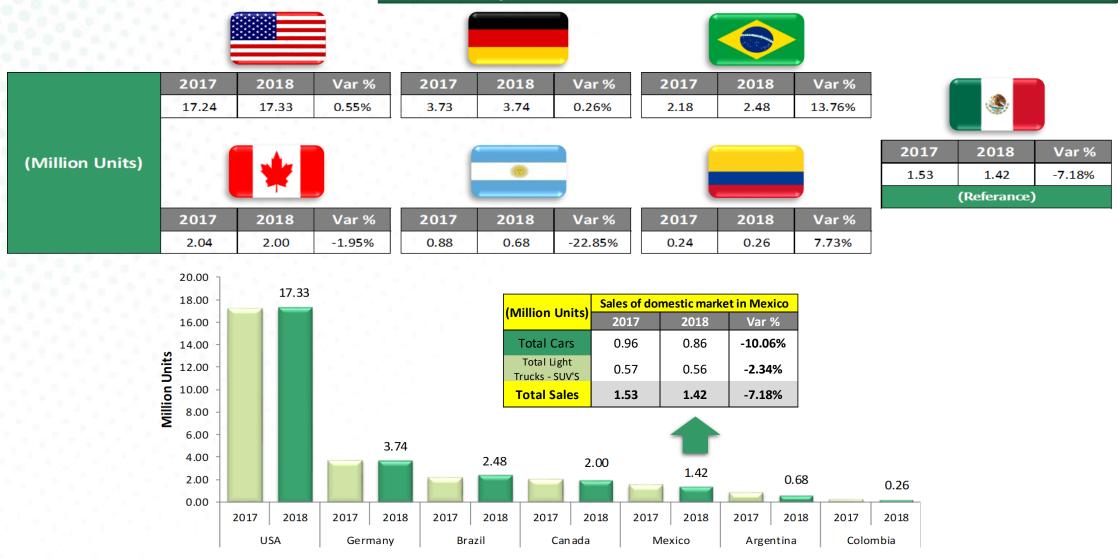

## 8 - Sales of domestic market of light vehicles at our main exports markets Jan – Dec 2017 vs 2018

Source: VDIK, ANFAVEA, INEGI, ADEFA, ANDEMOS, Automotive News Data Center