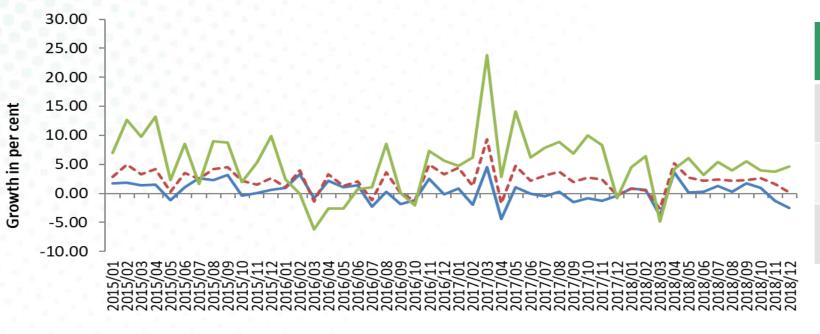

### Industrial Production in Mexico, 2015 – December 2018 (annual average rate of growth)

---- Manufacturing Industry — Manufacture of transport equipment

| Concept                            | Var - Dec %<br>2017 vs 2018 |
|------------------------------------|-----------------------------|
| Industrial Activity                | (-) 2.55 %                  |
| Manufacturing Industry             | 0.21 %                      |
| Manufacture of transport equipment | 4.60 %                      |

Source: INEGI

Industrial Activity