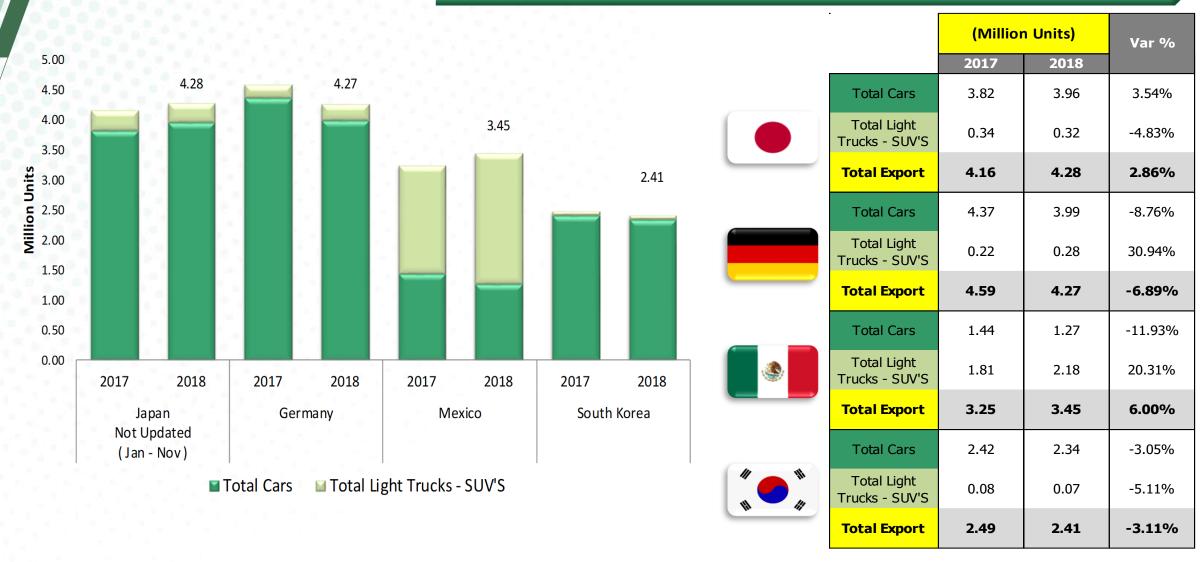

### 3 - Production of light vehicles for exports in the world Jan – Dec 2017 vs 2018

Source: VDA, JAMA, KAMA, INEGI