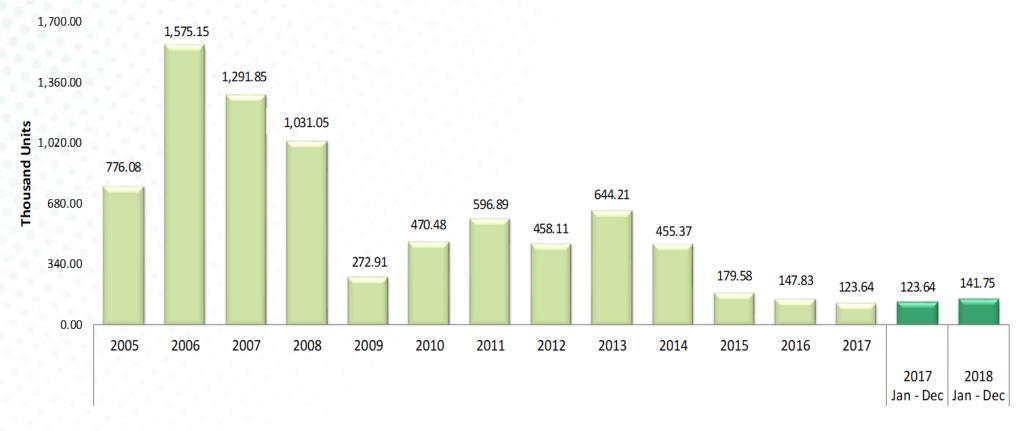

### 7 - Imports of used vehicles in Mexico Jan - Dec 2017 vs 2018

| (Thousand Units)         | 2005   | 2006     | 2007     | 2008     | 2009   | 2010   | 2011   | 2012   | 2013   | 2014   | 2015   | 2016   | 2017   | 2017<br>Jan - Dec | 2018<br>Jan - Dec | Var %  |
|--------------------------|--------|----------|----------|----------|--------|--------|--------|--------|--------|--------|--------|--------|--------|-------------------|-------------------|--------|
| Imports of used vehicles | 776.08 | 1,575.15 | 1,291.85 | 1,031.05 | 272.91 | 470.48 | 596.89 | 458.11 | 644.21 | 455.37 | 179.58 | 147.83 | 123.64 | 123.64            | 141.75            | 14.65% |

Source: INA with information from AMDA